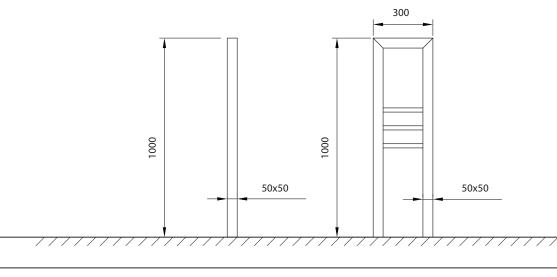

s aluminium painted with colour on demand
- Electric supply sockets; switches; terminals for air conditioner, fire and burglar alarms; board for supply meter, cutouts. Voltage 220 V







### Automatic self-cleaning toilet

- Automatic self-cleaning toilet: toilet seat cleaning and floor washing after each use
- Designed for disabled people
- Touch free sensors for water tap, soap dispenser, hand dryer
- Baby changing table
- Air ventilation



2685





- Hot dip galvanizing
- Powder coating
- Reliability and long operational life





- Hot dip galvanizing
- Powder coating
- Reliability and long operational life







- Hot dip galvanizing
- Powder coating
- Reliability and long operational life









- Hot dip galvanizing
- Powder coating
- Reliability and long operational life







- Hot dip galvanizing
- Powder coating
- Reliability and long operational life





-----

- Hot dip galvanizing
- Powder coating
- Reliability and long operational life





- Hot dip galvanizing
- Powder coating
- Reliability and long operational life



SERVICE STOLYTSYA

- Hot dip galvanizing
- Powder coating

823

• Reliability and long operational life



- Hot dip galvanizing
- Powder coating
- Reliability and long operational life







Андріївський узвіз

Андріївський 🤪 узвіз +

- Hot dip galvanizing
- Powder coating
- Reliability and long operational life





### Navigation pylon

- Parts of the structure are made of anti-vandal materials and withstand a strong external load
- The pylon withstands a large temperature difference and is resistant to atmospheric influences
- C