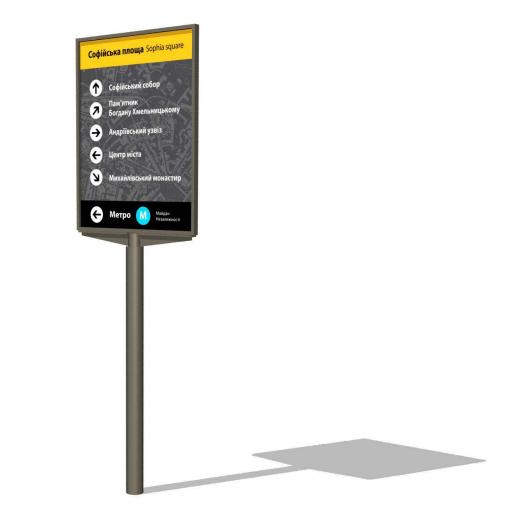

### Navigation pylon

- Parts of the structure are made of anti-vandal materials and withstand a strong external load
- The pylon withstands a large temperature difference and is resistant to atmospheric influences
- Construction materials allow easy removal of dirt and graffiti without damaging the printed layer