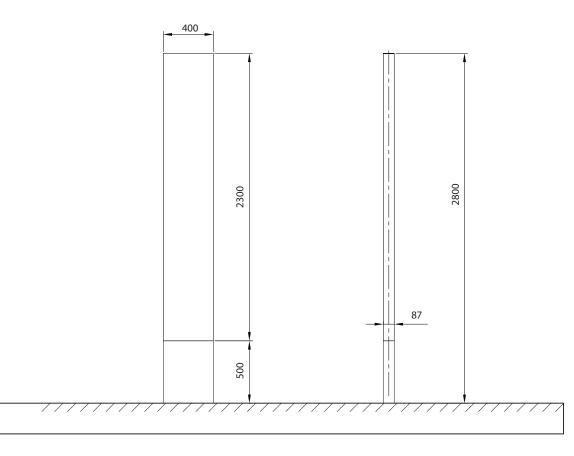

### Navigation pylon

- Parts of the structure are made of anti-vandal materials and withstand a strong external load
- The pylon withstands a large temperature difference and is resistant to atmospheric influences
- Construction materials allow easy removal of dirt and graffiti without damaging the printed layer