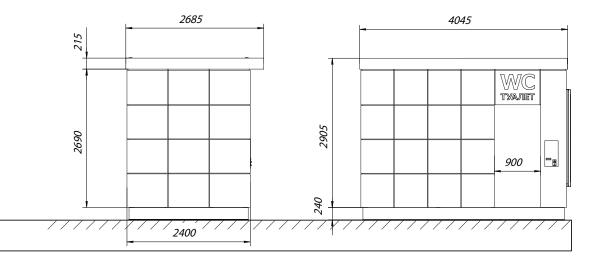

### Automatic self-cleaning toilet

- Automatic self-cleaning toilet: toilet seat cleaning and floor washing after each use
- Designed for disabled people
- Touch free sensors for water tap, soap dispenser, hand dryer
- Baby changing table
- Air ventilation