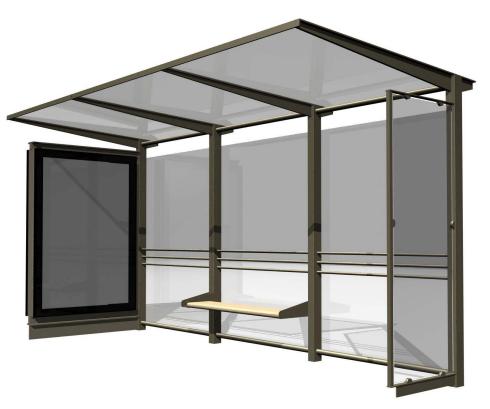

#### **Bus shelter AIRY**

- Dimensions 4178x2000x2554 mm (3 sections)
- Modularity of the structure allows to increase/decrease the dimensions
- Back and sides are made of tempered glass 10 mm
- Roof is made of 2 tempered glasses with a film in the middle (triplex 8 mm)
- Structure skeleton is made of rectangular cross-section pipes
- Wooden seat is designed for 3 people (available option for seat space increasing)
- Antirust protection: hot dip galvanizing and powder coating
- Color RAL 7022 or other ones on demand
- Power supply 220 / 240 V 50 Hz
- LED lighting in city-light showcase, power consumption 81 W
- Additional options: mobile devices charging socket, Wi-Fi spot, electronic board for public transport schedule display
- Reliability and long operational life (up to 20 years)