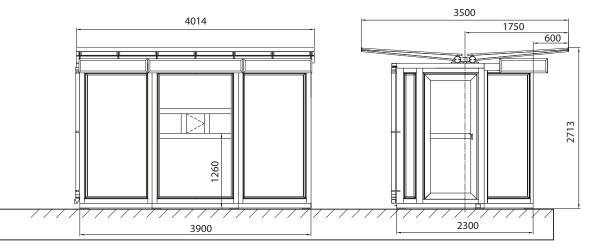

- Structure skeleton is made of metal profiled elements
- Siding: smooth composite aluminium panels
- Roof profiled plate TII 8, tempered glass, water-way system
- Decorative elements are galvanized and covered by polymer paint
- Heat insulation cellular polystyrene, OSB plate, sandwich panel, moistureproofing film
- On top three-edged front has boxes for external lighting
- Upon request front and lateral sides can be made of:
  - window systems 4-16-4
  - window systems 6-16-6
  - sandwich panel 24 mm, covered outside by metal plate Rannila