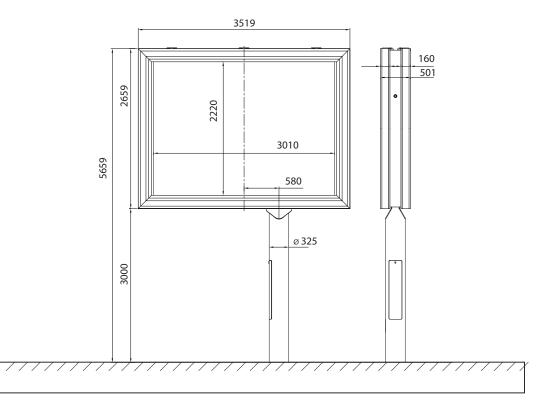

#### Scrolling billboard

- The casing is mounted on a metal post
- The post can be installed in the center or with a shift to the right / left. Gas support keeps the door open, withstanding wind force up to 180 km / h
- Index of protection against ingress of water and dust: IP 43
- Exposure time from 1 sec. to 10 minutes
- The number of posters is up to 8 (16) pcs.
- Power consumption of lighting 135 W (LEDs)
- Anti-corroison and anti-vandal protection