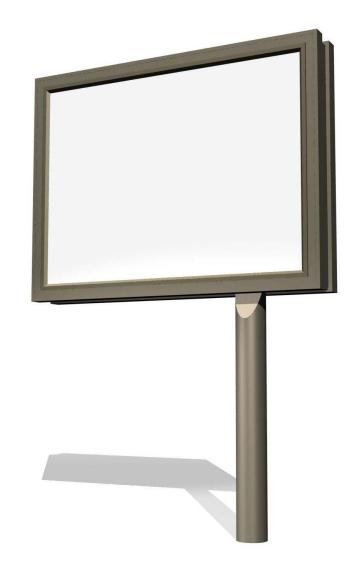

#### Scrolling billboard

- The casing is mounted on a metal post
- The post can be installed in the center or with a shift to the right / left. Gas support keeps the door open, withstanding wind force up to 180 km / h
- Index of protection against ingress of water and dust: IP 43
- Exposure time from 1 sec. to 10 minutes
- The number of posters is up to 8 (16) pcs.
- Power consumption of lighting 135 W (LEDs)
- Anti-corroison and anti-vandal protection