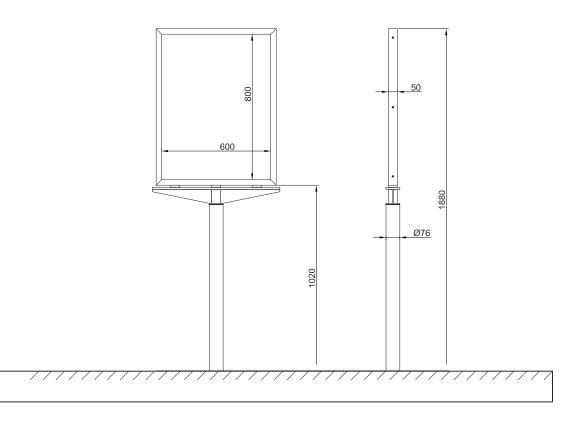

### Navigation pylon

- Parts of the structure are made of anti-vandal materials and withstand a strong external load
- The pylon withstands a large temperature difference and is resistant to atmospheric influences
- Construction materials allow easy removal of dirt and graffiti without damaging the printed layer