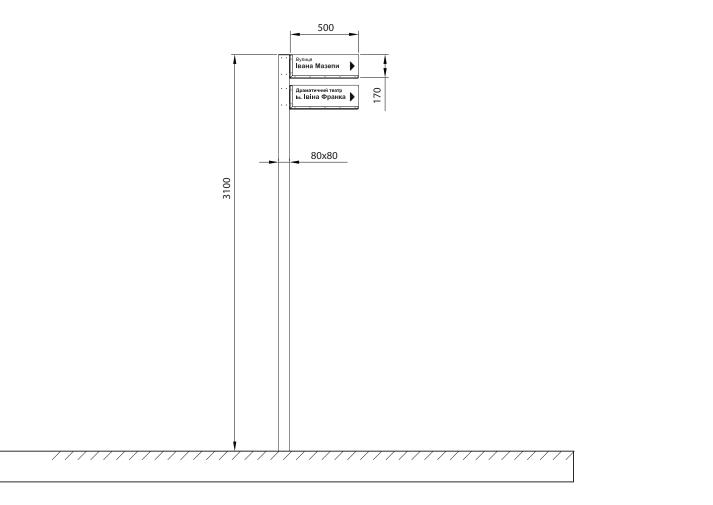

### Navigation pylon

- Parts of the structure are made of anti-vandal materials and withstand a strong external load
- The pylon withstands a large temperature difference and is resistant to atmospheric influences
- Construction materials allow easy removal of dirt and graffiti without damaging the printed layer