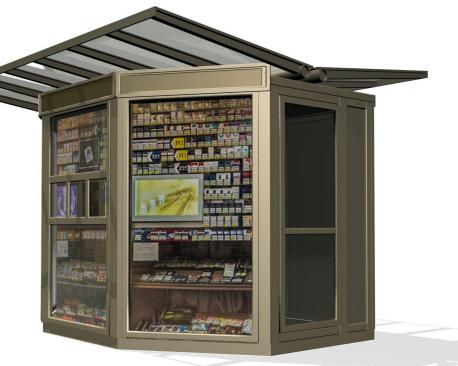

- Structure skeleton is made of metal profiled elements
- Siding: smooth composite aluminium panels
- Roof profiled plate TII 8, tempered glass, water-way system
- Decorative elements are galvanized and covered by polymer paint
- Heat insulation cellular polystyrene, OSB plate, sandwich panel, moistureproofing film
- On top three-edged front has boxes for external lighting
- Upon request front and lateral sides can be made of:
  - window systems 4-16-4
  - window systems 6-16-6
  - sandwich panel 24 mm, covered outside by metal plate Rannila