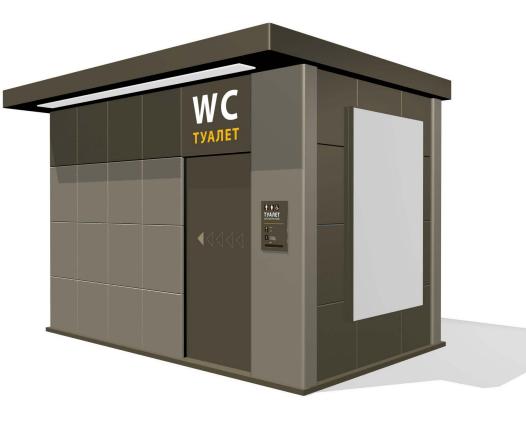

### Automatic self-cleaning toilet

- Automatic self-cleaning toilet: toilet seat cleaning and floor washing after each use
- Designed for disabled people
- Touch free sensors for water tap, soap dispenser, hand dryer
- Baby changing table
- Air ventilation