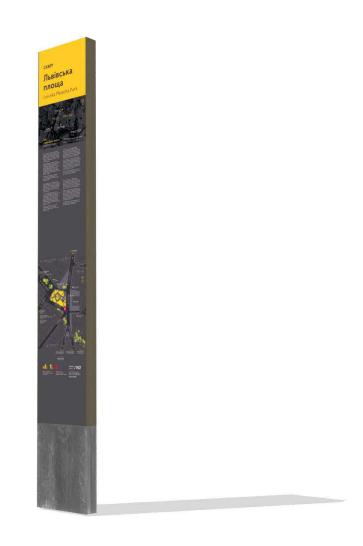

### Navigation pylon

- Parts of the structure are made of anti-vandal materials and withstand a strong external load
- The pylon withstands a large temperature difference and is resistant to atmospheric influences
- Construction materials allow easy removal of dirt and graffiti without damaging the printed layer