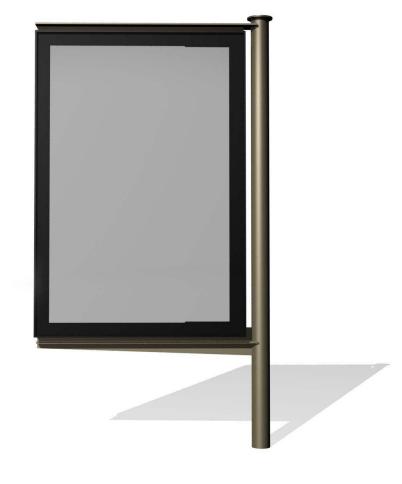

- City-light poster is available in several options (post, single pillar, wall mounting) or it can be integrated in existing systems
- Possibility to have different leg heights
- Index of protection against ingress of water and dust: IP 43
- Placement of posters: 2 fixed ones or up to 6 scrolling posters per face
- Possibility to program display time per face
- Locking of doors with a special security key
- Tempered glass 8mm
- Anodized aluminum
- Anti-corrosion and anti-vandal protection
- Power consumption edge LED lightening 81 watt
- Power consumption with scrolling system one dynamic face 2 engines x 30 watt = 60 watt