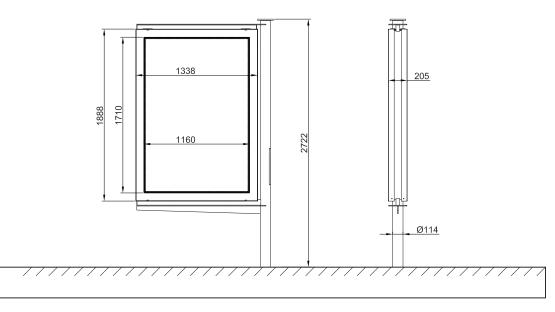

- City-light poster is available in several options (post, single pillar, wall mounting) or it can be integrated in existing systems
- Possibility to have different leg heights
- Index of protection against ingress of water and dust: IP 43
- Placement of posters: 2 fixed ones or up to 6 scrolling posters per face
- Possibility to program display time per face
- Locking of doors with a special security key
- Tempered glass 8mm
- Anodized aluminum
- Anti-corrosion and anti-vandal protection
- Power consumption edge LED lightening 81 watt
- Power consumption with scrolling system one dynamic face 2 engines x 30 watt = 60 watt