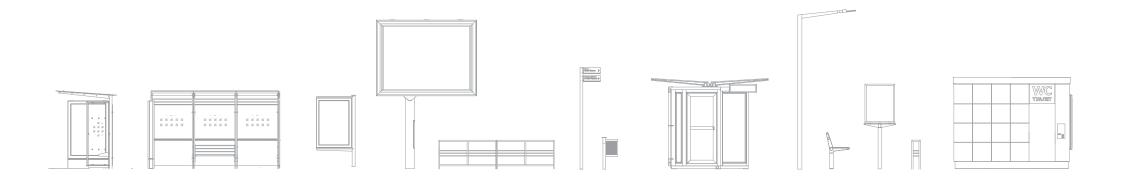

#### **Bus shelter AIRY**

- Dimensions 4178x2000x2554 mm (3 sections)
- Modularity of the structure allows to increase/decrease the dimensions
- Back and sides are made of tempered glass 10 mm
- Roof is made of 2 tempered glasses with a film in the middle (triplex 8 mm)
- Structure skeleton is made of rectangular cross-section pipes
- Wooden seat is designed for 3 people (available option for seat space increasing)
- Antirust protection: hot dip galvanizing and powder coating
- Color RAL 7022 or other ones on demand
- Power supply 220 / 240 V 50 Hz
- LED lighting in city-light showcase, power consumption 81 W
- Additional options: mobile devices charging socket, Wi-Fi spot, electronic board for public transport schedule display
- Reliability and long operational life (up to 20 years)

#### Scrolling billboard

- The casing is mounted on a metal post
- The post can be installed in the center or with a shift to the right / left. Gas support keeps the door open, withstanding wind force up to 180 km / h
- Index of protection against ingress of water and dust: IP 43
- Exposure time from 1 sec. to 10 minutes
- The number of posters is up to 8 (16) pcs.
- Power consumption of lighting 135 W (LEDs)
- Anti-corroison and anti-vandal protection

- City-light poster is available in several options (post, single pillar, wall mounting) or it can be integrated in existing systems
- Possibility to have different leg heights
- Index of protection against ingress of water and dust: IP 43
- Placement of posters: 2 fixed ones or up to 6 scrolling posters per face
- Possibility to program display time per face
- Locking of doors with a special security key
- Tempered glass 8mm
- Anodized aluminum
- Anti-corrosion and anti-vandal protection
- Power consumption edge LED lightening 81 watt
- Power consumption with scrolling system one dynamic face 2 engines x 30 watt = 60 watt

- Structure skeleton is made of metal profiled elements
- Siding: smooth composite aluminium panels
- Roof profiled plate TII 8, tempered glass, water-way system
- Decorative elements are galvanized and covered by polymer paint
- Heat insulation cellular polystyrene, OSB plate, sandwich panel, moistureproofing film
- On top three-edged front has boxes for external lighting
- Upon request front and lateral sides can be made of:
  - window systems 4-16-4
  - window systems 6-16-6
  - sandwich panel 24 mm, covered outside by metal plate Rannila

### Shopping pavilion

- Metal structure skeleton is fully primed and painted outside
- Siding: back and lateral parts smooth composite aluminium panels, front cassette type composite aluminium panels
- Roof profiled plate ΠK 35
- Interior paneling laminated chipboard 16 mm, colour on demand
- Suspended ceiling Armstrong
- Heat insulation basalt wadding Rockwool 100mm and silicate cotton Knauf 100 mm + hydro
  and vapor barriers
- Floor primed board 1,5 mm, gas concrete 100 mm, ceramic granite tile, skirting board
- Windows and door PVC systems Rehau, outside lamination with customized colour
- Rolling shutters aluminium painted with colour on demand
- Electric supply sockets; switches; terminals for air conditioner, fire and burglar alarms; board for supply meter, cutouts. Voltage 220 V

### Automatic self-cleaning toilet

- Automatic self-cleaning toilet: toilet seat cleaning and floor washing after each use
- Designed for disabled people
- Touch free sensors for water tap, soap dispenser, hand dryer
- Baby changing table
- Air ventilation

### Navigation pylon

- Parts of the structure are made of anti-vandal materials and withstand a strong external load
- The pylon withstands a large temperature difference and is resistant to atmospheric influences
- Construction materials allow easy removal of dirt and graffiti without damaging the printed layer

## Signboards

- Technologies:
  - light volume letters and structures
  - open LEDs on the front surface
  - non standard forms
  - mirror surfaces
  - full color printing
  - engraving
- Materials:
  - acrylic glass
  - PVC
  - aluminum composite
  - metal
  - fluorescent lamps
  - LEDs