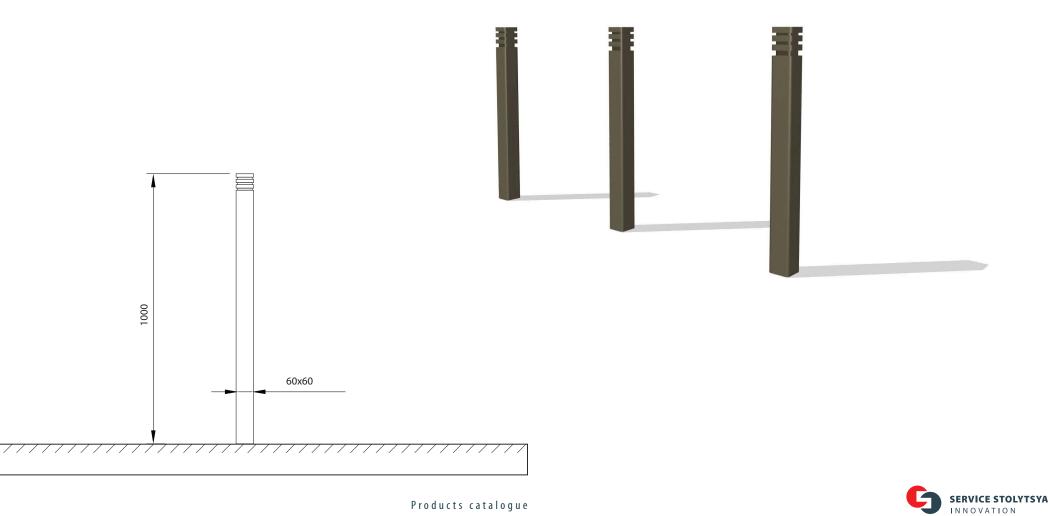

nals for air conditioner, fire and burglar alarms; board for supply meter, cutouts. Voltage 220 V







### Automatic self-cleaning toilet

- Automatic self-cleaning toilet: toilet seat cleaning and floor washing after each use
- Designed for disabled people
- Touch free sensors for water tap, soap dispenser, hand dryer
- Baby changing table
- Air ventilation



2685





- Hot dip galvanizing
- Powder coating
- Reliability and long operational life





- Hot dip galvanizing
- Powder coating
- Reliability and long operational life







- Hot dip galvanizing
- Powder coating
- Reliability and long operational life









- Hot dip galvanizing
- Powder coating
- Reliability and long operational life







- Hot dip galvanizing
- Powder coating
- Reliability and long operational life





-----

- Hot dip galvanizing
- Powder coating
- Reliability and long operational life





- Hot dip galvanizing
- Powder coating
- Reliability and long operational life



SERVICE STOLYTSYA

- Hot dip galvanizing
- Powder coating

823

• Reliability and long operational life



- Hot dip galvanizing
- Powder coating
- Reliability and long operational life







Андріївський узвіз

Андріївський 🤪 узвіз +

- Hot dip galvanizing
- Powder coating
- Reliability and long operational life





### Navigation pylon

- Parts of the structure are made of anti-vandal materials and withstand a strong external load
- The pylon withstands a large temperature difference and is resistant to atmospheric influences
- Construction materials allow easy removal of dirt and graffiti without damaging the p