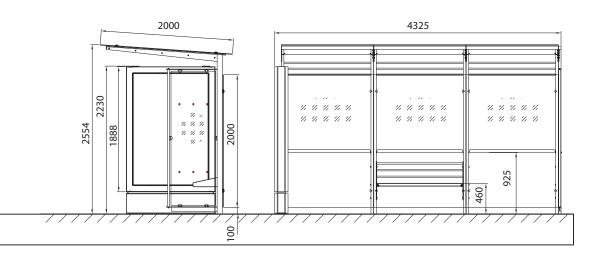

#### **Bus shelter AIRY**

- Dimensions 4178x2000x2554 mm (3 sections)
- Modularity of the structure allows to increase/decrease the dimensions
- Back and sides are made of tempered glass 10 mm
- Roof is made of 2 tempered glasses with a film in the middle (triplex 8 mm)
- Structure skeleton is made of rectangular cross-section pipes
- Wooden seat is designed for 3 people (available option for seat space increasing)
- Antirust protection: hot dip galvanizing and powder coating
- Color RAL 7022 or other ones on demand
- Power supply 220 / 240 V 50 Hz
- LED lighting in city-light showcase, power consumption 81 W
- Additional options: mobile devices charging socket, Wi-Fi spot, electronic board for public transport schedule display
- Reliability and long operational life (up to 20 years)