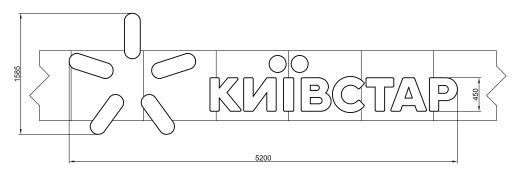

## Signboards

- Technologies:
  - light volume letters and structures
  - open LEDs on the front surface
  - non standard forms
  - mirror surfaces
  - full color printing
  - engraving
- Materials:
  - acrylic glass
  - PVC
  - aluminum composite
  - metal
  - fluorescent lamps
  - LEDs