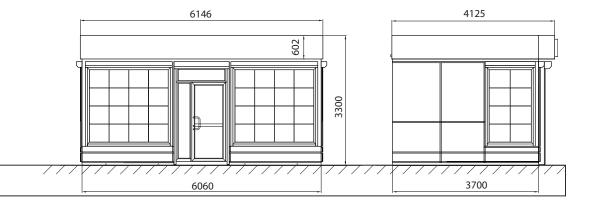

### Shopping pavilion

- Metal structure skeleton is fully primed and painted outside
- Siding: back and lateral parts smooth composite aluminium panels, front cassette type composite aluminium panels
- Roof profiled plate ΠK 35
- Interior paneling laminated chipboard 16 mm, colour on demand
- Suspended ceiling Armstrong
- Heat insulation basalt wadding Rockwool 100mm and silicate cotton Knauf 100 mm + hydro
  and vapor barriers
- Floor primed board 1,5 mm, gas concrete 100 mm, ceramic granite tile, skirting board
- Windows and door PVC systems Rehau, outside lamination with customized colour
- Rolling shutters aluminium painted with colour on demand
- Electric supply sockets; switches; terminals for air conditioner, fire and burglar alarms; board for supply meter, cutouts. Voltage 220 V