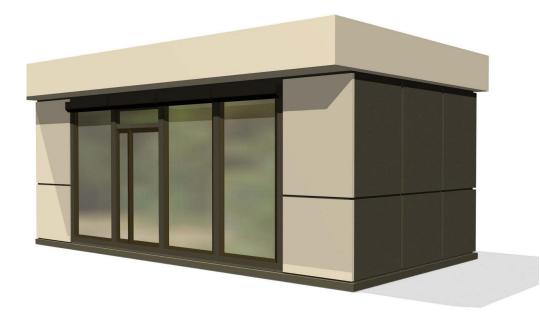

### Shopping pavilion

- Metal structure skeleton is fully primed and painted outside
- Siding: back and lateral parts smooth composite aluminium panels, front cassette type composite aluminium panels
- Roof profiled plate ΠK 35
- Interior paneling laminated chipboard 16 mm, colour on demand
- Suspended ceiling Armstrong
- Heat insulation basalt wadding Rockwool 100mm and silicate cotton Knauf 100 mm + hydro
  and vapor barriers
- Floor primed board 1,5 mm, gas concrete 100 mm, ceramic granite tile, skirting board
- Windows and door PVC systems Rehau, outside lamination with customized colour
- Rolling shutters aluminium painted with colour on demand
- Electric supply sockets; switches; terminals for air conditioner, fire and burglar alarms; board for supply meter, cutouts. Voltage 220 V