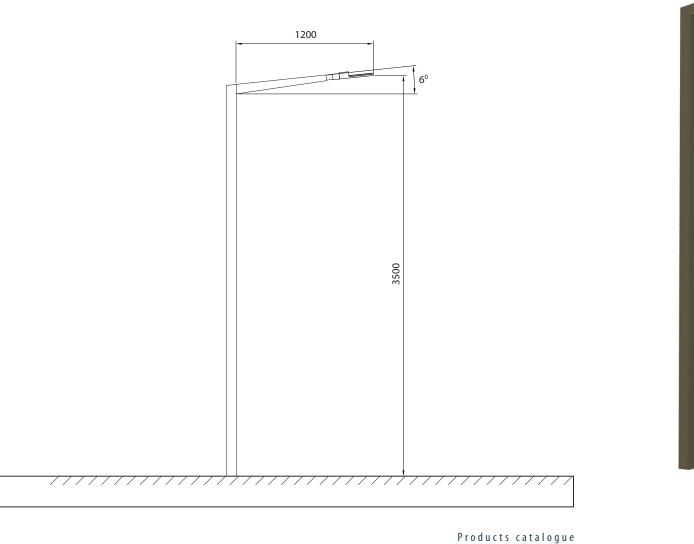

220 V







### Automatic self-cleaning toilet

- Automatic self-cleaning toilet: toilet seat cleaning and floor washing after each use
- Designed for disabled people
- Touch free sensors for water tap, soap dispenser, hand dryer
- Baby changing table
- Air ventilation



2685





- Hot dip galvanizing
- Powder coating
- Reliability and long operational life





- Hot dip galvanizing
- Powder coating
- Reliability and long operational life







- Hot dip galvanizing
- Powder coating
- Reliability and long operational life









- Hot dip galvanizing
- Powder coating
- Reliability and long operational life







- Hot dip galvanizing
- Powder coating
- Reliability and long operational life





-----

- Hot dip galvanizing
- Powder coating
- Reliability and long operational life





- Hot dip galvanizing
- Powder coating
- Reliability and long operational life



SERVICE STOLYTSYA

- Hot dip galvanizing
- Powder coating

823

• Reliability and long operational life



- Hot dip galvanizing
- Powder coating
- Reliability and long operational life







Андріївський узвіз

Андріївський 🤪 узвіз +

- Hot dip galvanizing
- Powder coating
- Reliability and long operational life





### Navigation pylon

- Parts of the structure are made of anti-vandal materials and withstand a strong external load
- The pylon withstands a large temperature difference and is resistant to atmospheric influences
- Construction materials allow easy removal of dirt and graffiti without damaging the printed layer







## Signboards

- Technologies:
  - light volume letters and structures